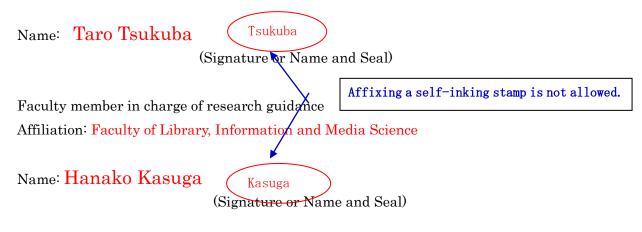

Applicant

Doctoral Program in Library, Information and Media Studies

 Student ID Number: 20XX30000

 N a m e:TSUKUBA Taro
 (Signature or, Name and Seal)

 Academic Advisor
 A Shachihata seal is not acceptable.

 Affiliation: Faculty of Library, Information and Media Science
 N a m e: KASUGA Hanako

 N a m e: KASUGA Hanako
 春日

 (Signature or, Name and Seal)

yyyy mm dd

To: Dean of the Graduate School of Library, Information and Media Studies