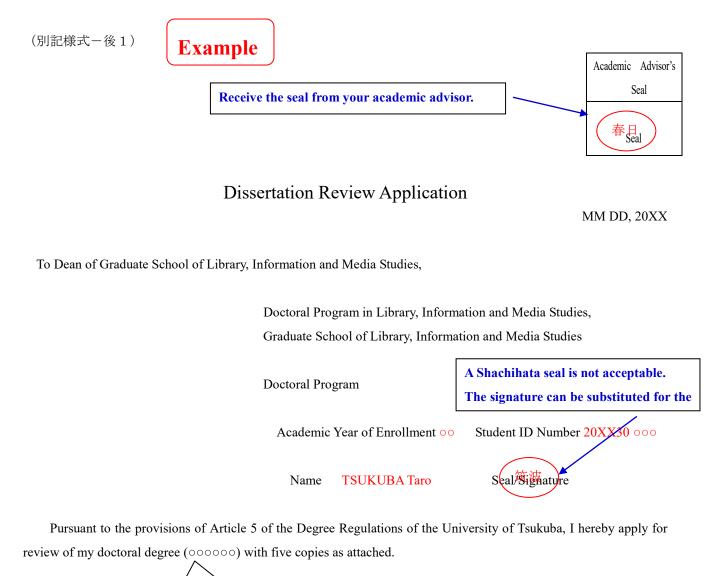

Note: 1. The applicant shall put his/her name and seal or signature.

2. For the name of the degree, enter one from "Library and Information Studies", "Informatics", or "Philosophy."

3. For writing the dissertation, be sure to refer the "Degree Application Guide (Doctoral Program)."

4. If there is another reference material for degree review, submit one copy.

| (別記様式-後2)                                                    | Example               |                      | A Shachiha                    | ta seal is not acceptable.  |
|--------------------------------------------------------------|-----------------------|----------------------|-------------------------------|-----------------------------|
|                                                              |                       |                      | S                             | ubmitted on MM DD, 20XX     |
|                                                              | Abstract of Dissert   | tation (in Japa      | nese)                         |                             |
| Fill in the name of the degree                               | e you wish.           |                      |                               | Graduate School, University |
|                                                              | $\sim$                |                      | f Tsukuba                     |                             |
| Graduate School of Library,<br>Information and Media Studies | Degree                | Student ID<br>Number | Name in                       | ックバ タロウ<br>TSUKUBA Taro (筑波 |
|                                                              |                       |                      | Katakana                      | Seal/Signature              |
| Doctoral Program                                             | Doctoral Degree (OOO) | 20XX30000            | Name                          |                             |
| Title                                                        |                       |                      |                               |                             |
| Research on $\circ \circ \circ$                              |                       |                      |                               |                             |
|                                                              |                       | of the dissertation  | n to be appli                 | ed, approx.                 |
| Outline                                                      | 4,000 charact         | ers in Japanese.     |                               |                             |
| -                                                            |                       |                      |                               |                             |
|                                                              |                       |                      |                               |                             |
|                                                              |                       |                      |                               |                             |
|                                                              |                       |                      |                               |                             |
|                                                              |                       |                      |                               |                             |
|                                                              |                       |                      |                               |                             |
|                                                              |                       |                      |                               |                             |
|                                                              |                       |                      |                               |                             |
|                                                              |                       |                      |                               |                             |
|                                                              |                       |                      |                               |                             |
|                                                              |                       |                      |                               |                             |
|                                                              |                       |                      |                               |                             |
|                                                              |                       | If there are more    | e than two pa                 | ges, include                |
|                                                              |                       | "the degree nan      | ne, name, sea                 | l/signature, and the title" |
|                                                              |                       | "the degree nan      | ne, name, sea<br>bed, and als | -                           |