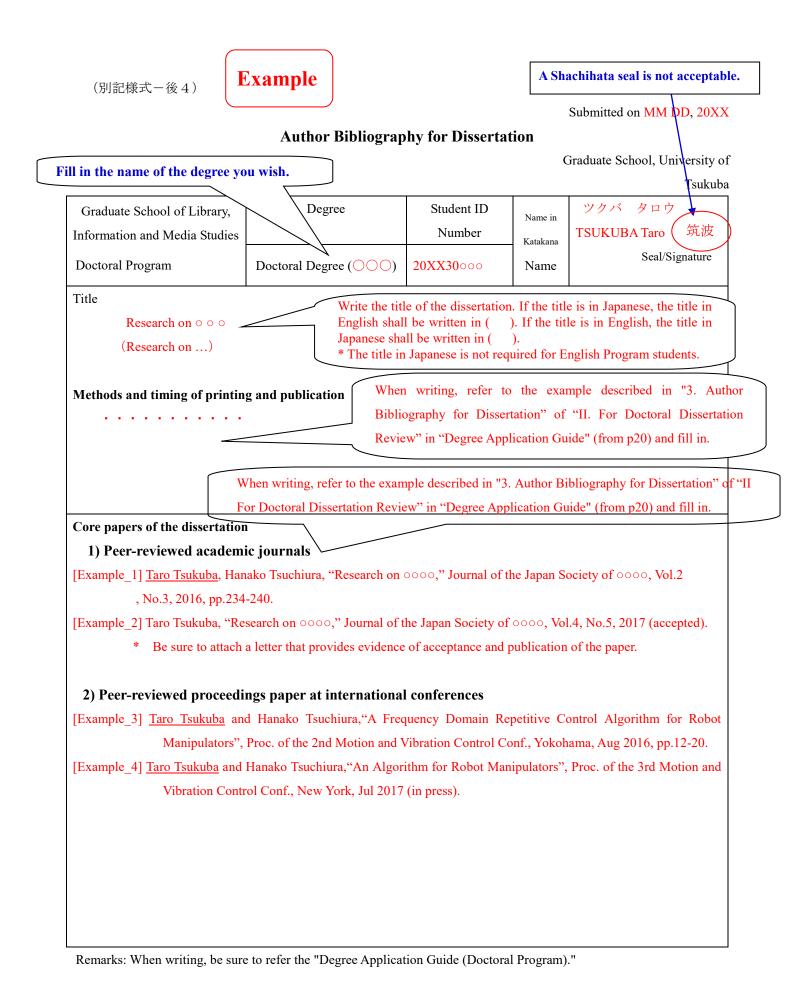

4. If there is another reference material for degree review, submit one copy.

| (別記様式-後2)                                                    | Example               |                      | A Shachiha                    | ta seal is not acceptable.  |
|--------------------------------------------------------------|-----------------------|----------------------|-------------------------------|-----------------------------|
|                                                              |                       |                      | S                             | ubmitted on MM DD, 20XX     |
|                                                              | Abstract of Dissert   | tation (in Japa      | nese)                         |                             |
| Fill in the name of the degree                               | e you wish.           |                      |                               | Graduate School, University |
|                                                              | $\sim$                |                      | f Tsukuba                     |                             |
| Graduate School of Library,<br>Information and Media Studies | Degree                | Student ID<br>Number | Name in                       | ックバ タロウ<br>TSUKUBA Taro (筑波 |
|                                                              |                       |                      | Katakana                      | Seal/Signature              |
| Doctoral Program                                             | Doctoral Degree (OOO) | 20XX30000            | Name                          |                             |
| Title                                                        |                       |                      |                               |                             |
| Research on $\circ \circ \circ$                              |                       |                      |                               |                             |
|                                                              |                       | of the dissertation  | n to be appli                 | ed, approx.                 |
| Outline                                                      | 4,000 charact         | ers in Japanese.     |                               |                             |
| -                                                            |                       |                      |                               |                             |
|                                                              |                       |                      |                               |                             |
|                                                              |                       |                      |                               |                             |
|                                                              |                       |                      |                               |                             |
|                                                              |                       |                      |                               |                             |
|                                                              |                       |                      |                               |                             |
|                                                              |                       |                      |                               |                             |
|                                                              |                       |                      |                               |                             |
|                                                              |                       |                      |                               |                             |
|                                                              |                       |                      |                               |                             |
|                                                              |                       |                      |                               |                             |
|                                                              |                       |                      |                               |                             |
|                                                              |                       | If there are more    | e than two pa                 | ges, include                |
|                                                              |                       | "the degree nan      | ne, name, sea                 | l/signature, and the title" |
|                                                              |                       | "the degree nan      | ne, name, sea<br>bed, and als | -                           |