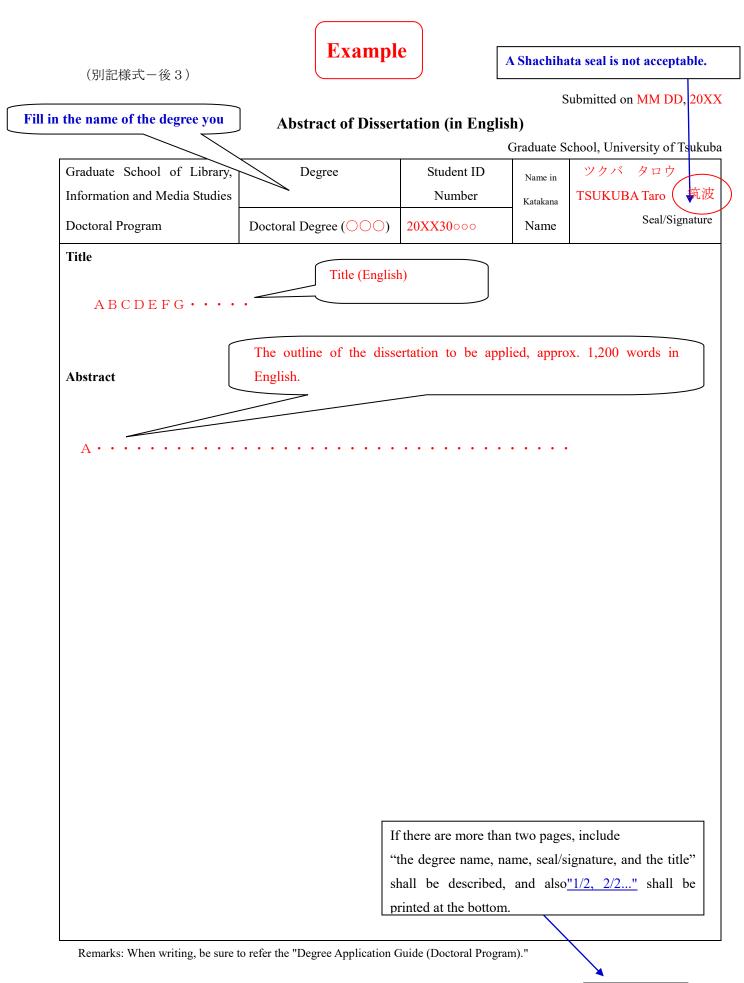

4. If there is another reference material for degree review, submit one copy.

| (別記様式-後2)                                                    | Example               |                      | A Shachiha                    | ta seal is not acceptable.  |
|--------------------------------------------------------------|-----------------------|----------------------|-------------------------------|-----------------------------|
|                                                              |                       |                      | S                             | ubmitted on MM DD, 20XX     |
|                                                              | Abstract of Dissert   | tation (in Japa      | nese)                         |                             |
| Fill in the name of the degree                               | e you wish.           |                      |                               | Graduate School, University |
|                                                              | $\sim$                |                      | f Tsukuba                     |                             |
| Graduate School of Library,<br>Information and Media Studies | Degree                | Student ID<br>Number | Name in                       | ックバ タロウ<br>TSUKUBA Taro (筑波 |
|                                                              |                       |                      | Katakana                      | Seal/Signature              |
| Doctoral Program                                             | Doctoral Degree (OOO) | 20XX30000            | Name                          |                             |
| Title                                                        |                       |                      |                               |                             |
| Research on $\circ \circ \circ$                              |                       |                      |                               |                             |
|                                                              |                       | of the dissertation  | n to be appli                 | ed, approx.                 |
| Outline                                                      | 4,000 charact         | ers in Japanese.     |                               |                             |
| -                                                            |                       |                      |                               |                             |
|                                                              |                       |                      |                               |                             |
|                                                              |                       |                      |                               |                             |
|                                                              |                       |                      |                               |                             |
|                                                              |                       |                      |                               |                             |
|                                                              |                       |                      |                               |                             |
|                                                              |                       |                      |                               |                             |
|                                                              |                       |                      |                               |                             |
|                                                              |                       |                      |                               |                             |
|                                                              |                       |                      |                               |                             |
|                                                              |                       |                      |                               |                             |
|                                                              |                       |                      |                               |                             |
|                                                              |                       | If there are more    | e than two pa                 | ges, include                |
|                                                              |                       | "the degree nan      | ne, name, sea                 | l/signature, and the title" |
|                                                              |                       | "the degree nan      | ne, name, sea<br>bed, and als | -                           |

 $1/2 \cdots$ 

(別紙様式一後10) Appended Form 10