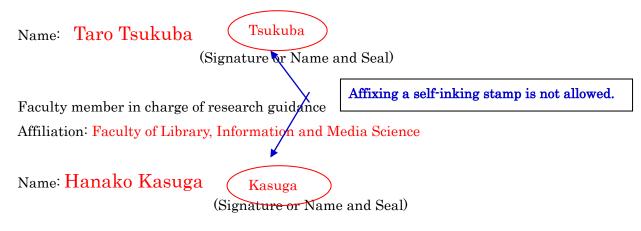

Applicant

Doctoral Program in Library, Information and Media Studies

Student ID Number: 20XX30000 N a m e:TSUKUBA Taro 筑波 (Signature or, Name and Seal) <u>Academic Advisor</u> Affiliation: Faculty of Library, Information and Media Science 平町: KASUGA Hanako (Signature or, Name and Seal)